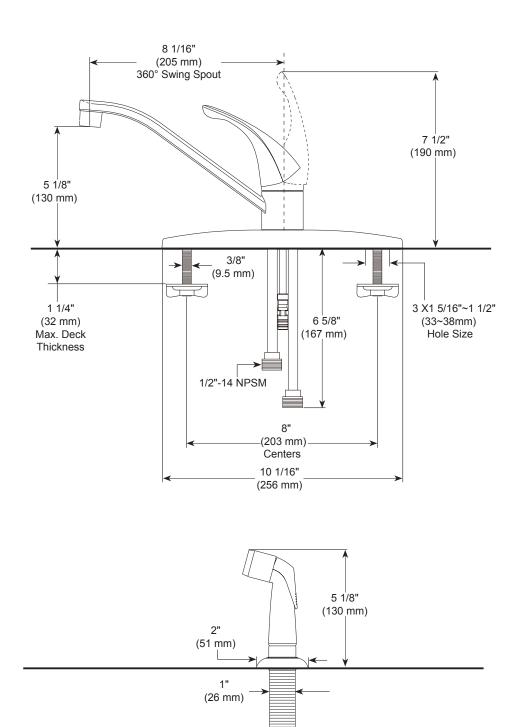

#### STANDARD SPECIFICATIONS:

- Maximum 1.8 gpm @ 60 psi, 6.8 L/min @ 414 kPa (P115LF▲)
- Maximum 1.0 gpm @ 60 psi, 3.8 L/min @ 414 kPa (P115LF▲-1.0)
- 8" (203 mm) centerset
- Spout rotates 360°
- Replaceable rotaing ball valve with replaceable non-metallic seats
- 1/2"-14 NPSM threaded male inlet adapters